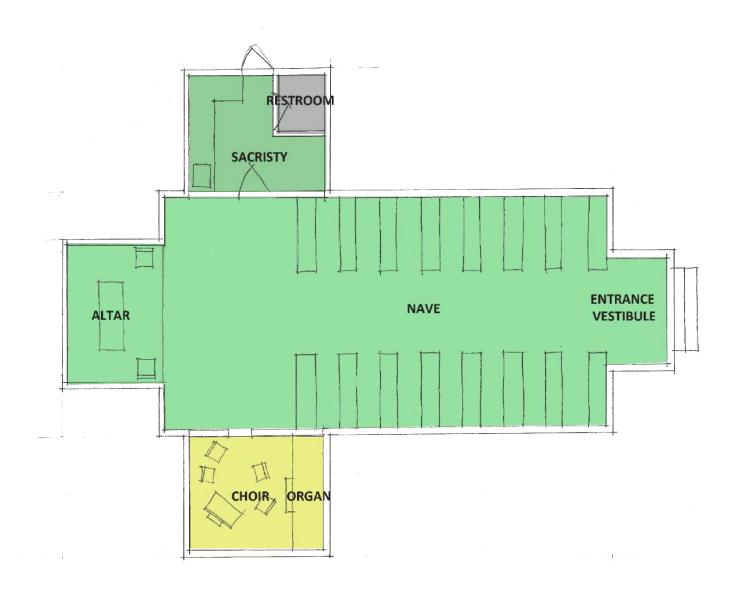

Storage/sacristy

Signage...especially for vehicular

Sound

Noted by Vestry

Seating...potentially move / get rid of organ (will be moving) ~60 for Saturday service; less than 2x per week use now

HVAC

Need to tie in water

#### PROGRAMMING | ST. IGNATIUS