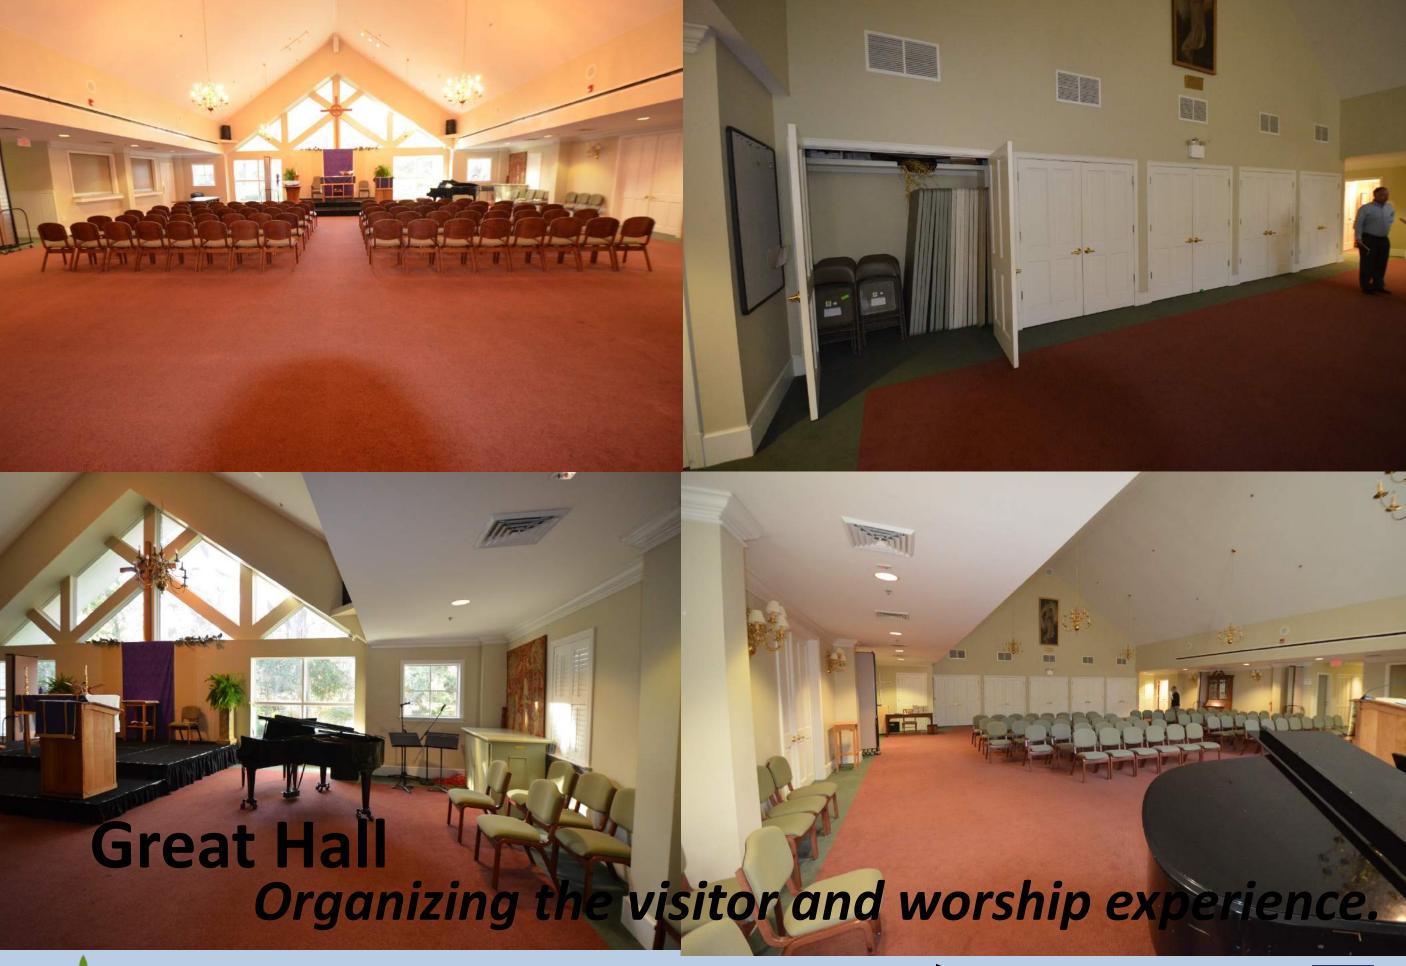

Organizing the visitor and worship experience.

Marquis Latimer + Halback NDSCAPE ARCHITECTURE · PLANNING

Noted by Vestry

## Arrival + Circulation Organizing the visitor and worship experience.

PROGRAMMING | CHRIST CHURCH + WINN

Christ Church Frederica ML+H Project No. 17.11.0