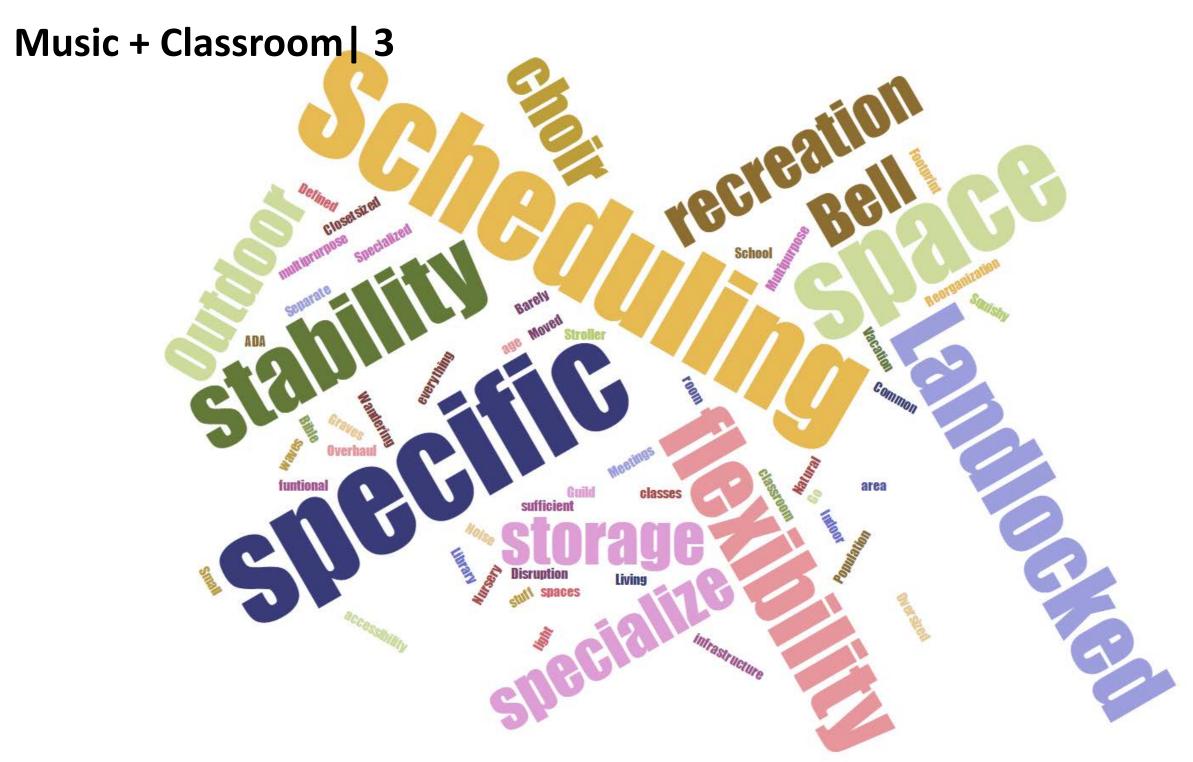

1:30PM

Stations #1-4 Station 1 Building Blocks

Station 2 Program Adjacencies Station 3 Music + Education

Station 4 *Driving to Church* 

Please start with the station noted on the top right corner, then proceed to the other stations in ascending order.