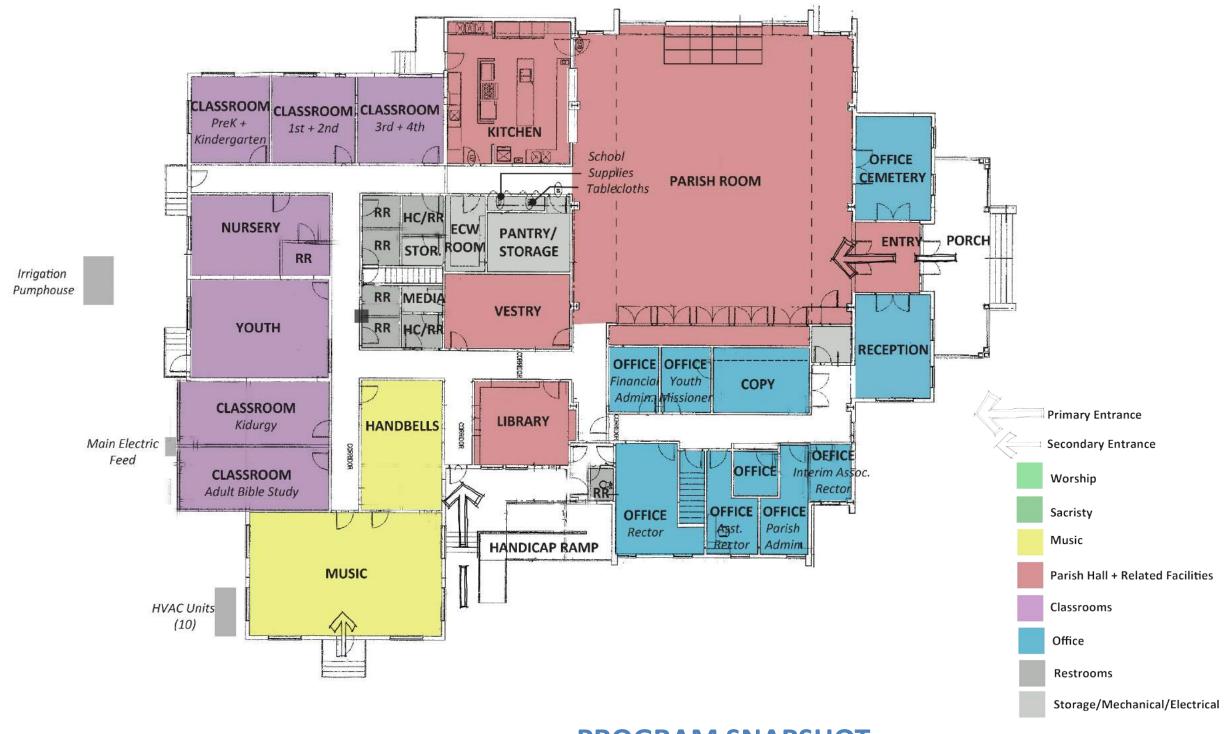

#### PROGRAMMING | PARISH HALL

Christ Church Frederica ML+H Project No. 17.11.0

## **Extensive Program Analysis**

|                                                                                |              |                          |                                              |                      |                                                                            |                            |                        |                                              |                            | WL+H 17                | 7.31.0 Christ Chun                                            | ch Frederic                |
|--------------------------------------------------------------------------------|--------------|--------------------------|----------------------------------------------|----------------------|----------------------------------------------------------------------------|----------------------------|------------------------|----------------------------------------------|----------------------------|------------------------|---------------------------------------------------------------|----------------------------|
|                                                                                |              |                          |                                              | Right Si             | Zi Tig (accommodate )                                                      | 40 words(opers)            | Cur                    | rent / 200 Worsh                             | ippers                     | 2028/10                | ) Year (assume SW g                                           | growth per year            |
|                                                                                |              | Code /<br>Recommended SF |                                              | Current<br>Number of | Recommended<br>Satt (number of<br>users E III per user CRI<br>distancient) | Difference in<br>Carrens / | Projected<br>Number of | Percontinueded Size                          | Clifference in<br>Current/ | Projected<br>Number of | Recommended<br>S26 (name<br>of succES for sec<br>(Ridocrator) | Difference in<br>Current / |
| Vise<br>Worship + Church                                                       | Current Size | per User                 | Notes                                        | Users                | dimensions                                                                 | Recommended                | Users                  | (par Cfl dimension)                          | Recommended                | Users                  | Of dinursion)                                                 | Recommended                |
| anctuary<br>Atar                                                               | 240          |                          | 18'0 x 31'W                                  | 6                    | 558                                                                        | (318)                      |                        | same as right sizing                         |                            |                        | same as right stains                                          |                            |
| Baptistry                                                                      | 75           |                          | 10'x10' area                                 |                      | 100                                                                        | (25)                       |                        | semples right steine                         |                            |                        | serve as right sixing                                         |                            |
| Forsch Seating (Nave)<br>Circulation / Asses                                   | 3000         | 11                       | 30' per percon<br>fixed or flexible seating? | 125<br>160           | 320                                                                        | (320)                      | 200                    | 2980<br>400                                  | (400)                      | 269<br>326             | 8325<br>652                                                   | (9317)                     |
| Cheir Sewing (Franscept)<br>Organ                                              | 334<br>123   | 12                       | 10-12% overall<br>10/10 area                 | 35                   | 420<br>100                                                                 | (86)<br>23                 | 35                     | 420<br>same so right staing                  | 186)                       | 57                     | 684<br>same as right sizing                                   | (350)                      |
| larthes + Gathering                                                            |              |                          | 2000                                         |                      |                                                                            |                            |                        |                                              |                            |                        |                                                               |                            |
| Entrance Venticule<br>Bride's Room (Parior)                                    | 187          | 25                       |                                              | 20                   | 800<br>500                                                                 | (77(6)                     | 200                    | serve as right stone                         | (war)                      | 33                     | 1629<br>634                                                   | (1565)<br>(627)            |
| scripty<br>Socrety - Small                                                     | 57           |                          | 10x13' area with path                        | 2                    | 120                                                                        | (63)                       |                        | same so right slaing                         |                            |                        | same as right siding                                          |                            |
| Sacritory - Large                                                              | 115          |                          |                                              |                      | 300                                                                        | (185)                      |                        | same as right sizing                         |                            |                        | same as right siding                                          |                            |
| Secrety - Liturgical Robbing<br>Secrety - Venting Restroom                     | 241          | 25                       | 10x20 area                                   | 8 1                  | 200<br>50                                                                  | 1361                       |                        | same as right sizing<br>same as right sizing |                            |                        | same as right staing                                          |                            |
| upport Areas<br>Choir Robing                                                   |              | 21                       |                                              |                      |                                                                            |                            | -                      |                                              | 1000                       | 46                     |                                                               |                            |
| Flowers & Storager                                                             | 535<br>133   | 6                        | 4-6-st/person recommenses                    | 35                   | 210<br>300                                                                 | 325<br>(187)               | D.                     | 230<br>same as right sizing                  | 1125                       | 57                     | 342<br>same as right stating                                  | 155                        |
| Machanical<br>Restrooms                                                        | 40<br>65     |                          | 10'x10' area<br>3 per 150 eccupants          | 160                  | 100<br>120                                                                 | (60)<br>(55)               | 200                    | same as right staing<br>160                  | (95)                       | 326                    | 163<br>360                                                    | (221)                      |
| Storage - X Church, condex, etc.                                               | 0            |                          | a loss was accodenies                        |                      | 100                                                                        | (mxi)                      |                        | come as right stoing                         | (64)                       |                        | came as right stains                                          |                            |
| Worship + Church TOTALS                                                        | 3,217        |                          |                                              |                      | 5,998                                                                      | (2,781)                    |                        | 6,798                                        | (3,581)                    |                        | 9,897                                                         | (6,68                      |
| Music Ministry                                                                 |              |                          |                                              |                      |                                                                            |                            |                        |                                              |                            |                        |                                                               |                            |
| Handbell Hoom                                                                  | 351          | 15                       |                                              | 26                   | 240                                                                        | 111                        |                        | same as right staing                         |                            | 26                     | 391                                                           | [40]                       |
| Music Room / Choic Releastsall<br>Music Storage                                | 789          | 30                       | 10'x10' area                                 | 50                   | 100                                                                        | (200)                      |                        | same as right staing<br>same as right staing |                            | 81                     | 163                                                           | (840)                      |
| Instrument Areas (Organ + Grand Parts)                                         | 0            |                          | 30'x10' area, each                           | 2.                   | 200                                                                        | (200)                      |                        | services right sleing                        | renny                      | 9                      | 326                                                           | (326)                      |
| Music Ministry TOTALS                                                          | 1,140        |                          |                                              |                      | 1,540                                                                      | (400)                      |                        | 1,540                                        | [400]                      |                        | 2,508                                                         | (1,3)                      |
| ducation / Sunday School                                                       |              |                          |                                              |                      |                                                                            |                            |                        |                                              |                            |                        |                                                               |                            |
| dult Education<br>Classroom - Adult (Ratires)                                  | 313          | 20                       |                                              | 30                   | 600                                                                        | (207)                      |                        | terre so right staing                        |                            | 49                     | 972                                                           | (664)                      |
| Chatterocem - Adult (Young Professionals)                                      | 0            | 20                       |                                              | 25                   | 500                                                                        | (NXX)                      |                        | come so right staing                         |                            | 41                     | 634                                                           | (80.0)                     |
| Library / Medium Meeting Room Mildren                                          | .268         | 50                       |                                              | 30                   | 300                                                                        | (232)                      |                        | same as right staing                         |                            | 25                     | 834                                                           | (548)                      |
| Nursery                                                                        | 292          | 25                       | 22 7 5                                       | 15                   | 375                                                                        | [83]                       |                        | same as right stang                          |                            | 24                     | 611                                                           | (320)                      |
| Numery Petroom<br>Classroom - Kirke'gy                                         | 25           | 25                       | 10 ef for engle et all                       | 30                   | 500<br>500                                                                 | (25)<br>(EE7)              |                        | came as right sixing<br>came as right sixing |                            | -111                   | came as right oping<br>836                                    | (601)                      |
| Classroom - Pro K.S. Kindengarten (1)<br>Classroom - Pro K.S. Kindengarten (2) | 222          | 36<br>35                 |                                              | 12                   | 420                                                                        | (198)                      |                        | semples right slight                         |                            | 10                     | 342<br>342                                                    | (320)                      |
| Classroom - 1st & 2nd Grades (1)                                               | 256          | 25                       |                                              | 12                   | 300                                                                        | [44]                       |                        | same as right sizing                         |                            | 10                     | 244                                                           | 12                         |
| Classroom - 1st & 2nd Grades (1)<br>Classroom - 3nd/4th/5th Grades (1)         | p.<br>253    | 25<br>25                 |                                              | 12                   | 300                                                                        | (47)                       |                        | same as right staing                         |                            | 10                     | 244<br>244                                                    | (244)                      |
| Classroom - 3rd/4th/5th Grades (2)                                             | 0            | 25                       |                                              |                      |                                                                            |                            |                        |                                              |                            | 10                     | 244                                                           | (244)                      |
| Classroom - New (1)<br>Classroom - New (2)                                     | 0            | 25                       |                                              | 12                   | 100                                                                        | (RERI)                     |                        | came as right stang                          |                            | 10                     | 244<br>244                                                    | (244)<br>(244)             |
| buch<br>Clauroom - Middle School                                               | 443          | 35                       |                                              | 15                   | 375                                                                        | ES                         |                        | same as right staing                         |                            | 24                     | 621                                                           | (366)                      |
| Classroom - High School                                                        | 843          | 26                       |                                              | 15                   | 37%                                                                        | 68                         |                        | carrie so right staing                       |                            | 24                     | 633                                                           | (219)                      |
| opport Areas<br>Storage - USS, daspropris, etc.                                | 40           | -                        | 187x20' supply closet                        |                      | 200                                                                        | (Machi                     |                        | came as right staing                         |                            | -                      | 226                                                           | (286)                      |
| FCW Room (conkbook storage)                                                    | 96           |                          | 87x107 area                                  |                      | 80                                                                         | 36                         |                        | came as night sixing                         |                            |                        | 190                                                           | (14)                       |
| Meda Room<br>Education TOTALS                                                  | 3,001        |                          | 67x107 area                                  |                      | 4,955                                                                      | (1,954)                    |                        | same as right slaing<br>4,955                | (1,954)                    |                        | 8,040                                                         | (93)                       |
|                                                                                | 3,001        | 4                        |                                              |                      | 71,000                                                                     | 12,000                     |                        | 7,000                                        | (a)com                     |                        | 8,040                                                         | 10,00                      |
| arish Hall                                                                     | 2000         | 1.02                     |                                              |                      | 2000                                                                       |                            |                        |                                              |                            | 102                    | 4447                                                          | tener                      |
| Parish Raom<br>Kitchen                                                         | 3062<br>594  | 15                       |                                              | 200                  | 3000<br>800                                                                | (206)                      |                        | same as right staing<br>same as right staing |                            | 13                     | 4887<br>1303                                                  | (1925)                     |
| Storage - Chains + Tables                                                      | 155          | 1.375                    | Sef/chair; 6ef/table                         | 200                  | 275                                                                        | (120)                      |                        | same as right staing                         |                            |                        | 446<br>163                                                    | (200)                      |
| Storage - Parety<br>Storage/Worknown - Wislam + Outreach                       | 171          |                          | 10'x10' area<br>12'x20' area; loading dock   |                      | 100<br>240                                                                 | (240)                      |                        | same so right slaing<br>same so right slaing |                            |                        | 391                                                           | (191)                      |
| Parish Hall TOTALS                                                             | 3,982        |                          |                                              |                      | 4,415                                                                      | (433)                      |                        | 4,415                                        | (433)                      |                        | 7,192                                                         | (3,21                      |
| Offices                                                                        |              |                          |                                              |                      |                                                                            |                            |                        |                                              |                            |                        |                                                               |                            |
| Office-Recor                                                                   | 251          |                          | 149-305 recomm.                              | )                    | 325                                                                        | 174)                       |                        | rame as right slaving                        |                            |                        | same as right stating                                         |                            |
| Office - Aust. Rector<br>Office - Aust. Rector (projected; future)             | 132          |                          | 120-200 recorns.<br>120-200 recorns.         | 1                    | 200                                                                        | [68]                       |                        | servic as right, slicing                     |                            | 2                      | same as right stains<br>200                                   | (200)                      |
| Office Interim Associate Rector                                                | 70           |                          | 120-200 recomm.                              | 3                    | 200                                                                        | (LZ2)                      |                        | terms to right staining                      |                            | 175                    | same as right sizing                                          |                            |
| Office - Youth Missioner<br>Office - Comptany                                  | 109<br>262   |                          | 120-200 recomm.<br>120-200 recomm.           | 1                    | 200                                                                        | [93]                       |                        | come so right staing                         |                            |                        | came as right stong                                           |                            |
| Office - Seaton                                                                | 0            |                          | 320-200 recomm.                              | 2                    | 300                                                                        | (200)                      |                        | same as right during<br>same as right staing |                            |                        | same as right sizing<br>same as right sizing                  | t                          |
| Office - Financial Admin<br>Office - Parish Admin                              | 109          |                          | 130-150 recomm.<br>120-150 recomm.           | 2 2                  | 150<br>150                                                                 | (41)<br>(10)               |                        | same as right staing<br>same so right staing |                            |                        | came as right string                                          | 1                          |
| Office - General                                                               | 65           |                          | 320-350 recorum                              | 2                    | 150                                                                        | (EA)                       |                        | tame to right stang                          |                            |                        | came as right siding                                          |                            |
| Office - General garajected: Naure) Office - Volunticer                        | 0            | 1                        | 120-150 recomm.                              | - 1                  | 150                                                                        | (150)                      |                        | seme as right stains                         |                            | 2                      | 150<br>seme as right stains                                   | (0.50)                     |
| Vestry / Large Meeting Room                                                    | 320          |                          | 15520 area                                   | an                   | 300                                                                        | 262                        |                        | same as right sizing                         |                            |                        | same as right sizing                                          | r                          |
| Recoption<br>apport Areas                                                      | 262          | 25                       |                                              | 4                    | 150                                                                        | 112                        |                        | same as right plang                          |                            |                        | same as right sizing                                          | é.                         |
| Office- Copy Room                                                              | 207          | - 5                      | 15x15'area                                   |                      | 225                                                                        | (18)                       |                        | same as right slight                         |                            |                        | same as right siding                                          |                            |
| Offices TOTALS                                                                 | 2,006        |                          | B'st/0" area                                 |                      | 2,680                                                                      | (674)                      |                        | 2,680                                        | (674)                      |                        | 3,030                                                         | (1,0                       |
|                                                                                | -0000        | 1                        |                                              |                      | - Filoso                                                                   | 394.97                     |                        | 2,000                                        | HECK                       |                        | 3(0.00)                                                       | 14,0                       |
| arish Hall Restrooms                                                           |              | -                        | 2004                                         |                      |                                                                            | 100                        |                        |                                              |                            |                        | 500                                                           |                            |
| ficationers<br>Showers                                                         | 253<br>25    |                          | 3 per 150 occupants<br>8's8' area per stall  | 200                  | 150<br>128                                                                 | (103)                      |                        | semic as right sizing                        |                            | 326                    | 280<br>192                                                    | (107)                      |
| Restinon's (ADA)                                                               | 105          |                          |                                              | 2                    | 50                                                                         | 95                         |                        | same as right sizing                         |                            |                        | same as highe stoing                                          |                            |
| arish Hall Restrms TOTALS                                                      | 383          |                          |                                              |                      | 338                                                                        | 45                         |                        | 338                                          | 45                         |                        | 522                                                           | (1                         |
| isitor Areas                                                                   |              |                          |                                              |                      |                                                                            |                            |                        |                                              |                            |                        |                                                               |                            |
| Wolcome Center / Boolotons                                                     | 0            | 5                        | proxil sales area                            | 45                   | 225                                                                        | (225)                      |                        | same as right sizing                         |                            |                        | same as right stoing                                          |                            |
| Visitor Restrooms<br>Storage                                                   | 0            | - 8                      | 3 per 150 occupants<br>10'x10' area          | 45                   | 50<br>100                                                                  | (100)                      |                        | same as right staing<br>same as right staing |                            |                        | same as right sizing<br>same as right sizing                  |                            |
| isitor Areas TOTALS                                                            |              |                          | 30000000                                     |                      | 375                                                                        | (375)                      |                        | 375                                          | (375)                      |                        | 375                                                           | (3                         |
|                                                                                |              |                          |                                              |                      |                                                                            |                            |                        |                                              |                            |                        |                                                               | -                          |

**PROGRAM SNAPSHOT** 

Current Parish House uses

Need based on 200 worshipers

Need over 10 years (5% growth)

10,500 sf 14,320 sf

21,670 sf

ARCHITECTS

christ church

PROGRAMMING | PARISH HALL

Christ Church Frederica ML+H Project No. 17.11.0