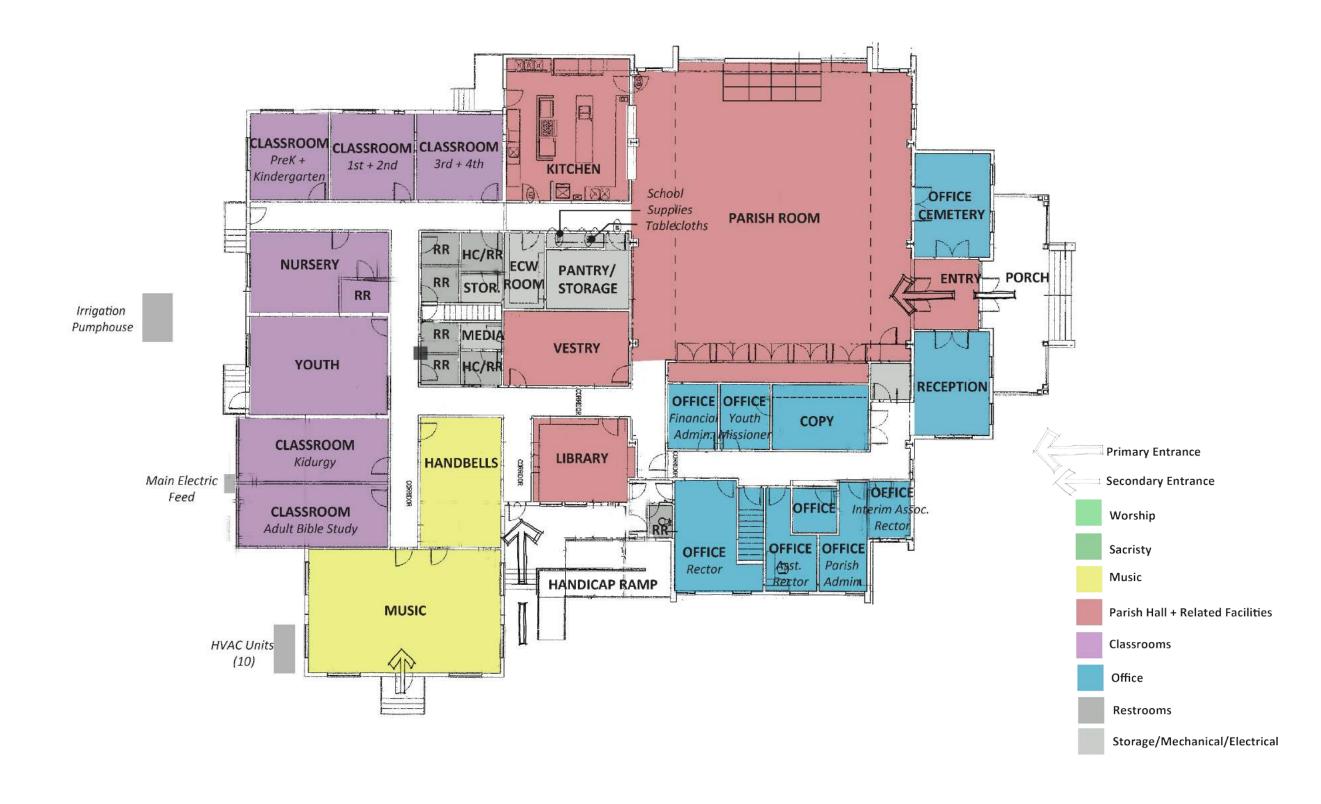

## Arrival + Circulation Organizing the visitor and worship experience.

PROGRAMMING | CHRIST CHURCH + WINN

Christ Church Frederica ML+H Project No. 17.11.0

#### PROGRAMMING | PARISH HALL

Christ Church Frederica ML+H Project No. 17.11.0

PROGRAMMING | PARISH HALL

Christ Church Frederica ML+H Project No. 17.11.0