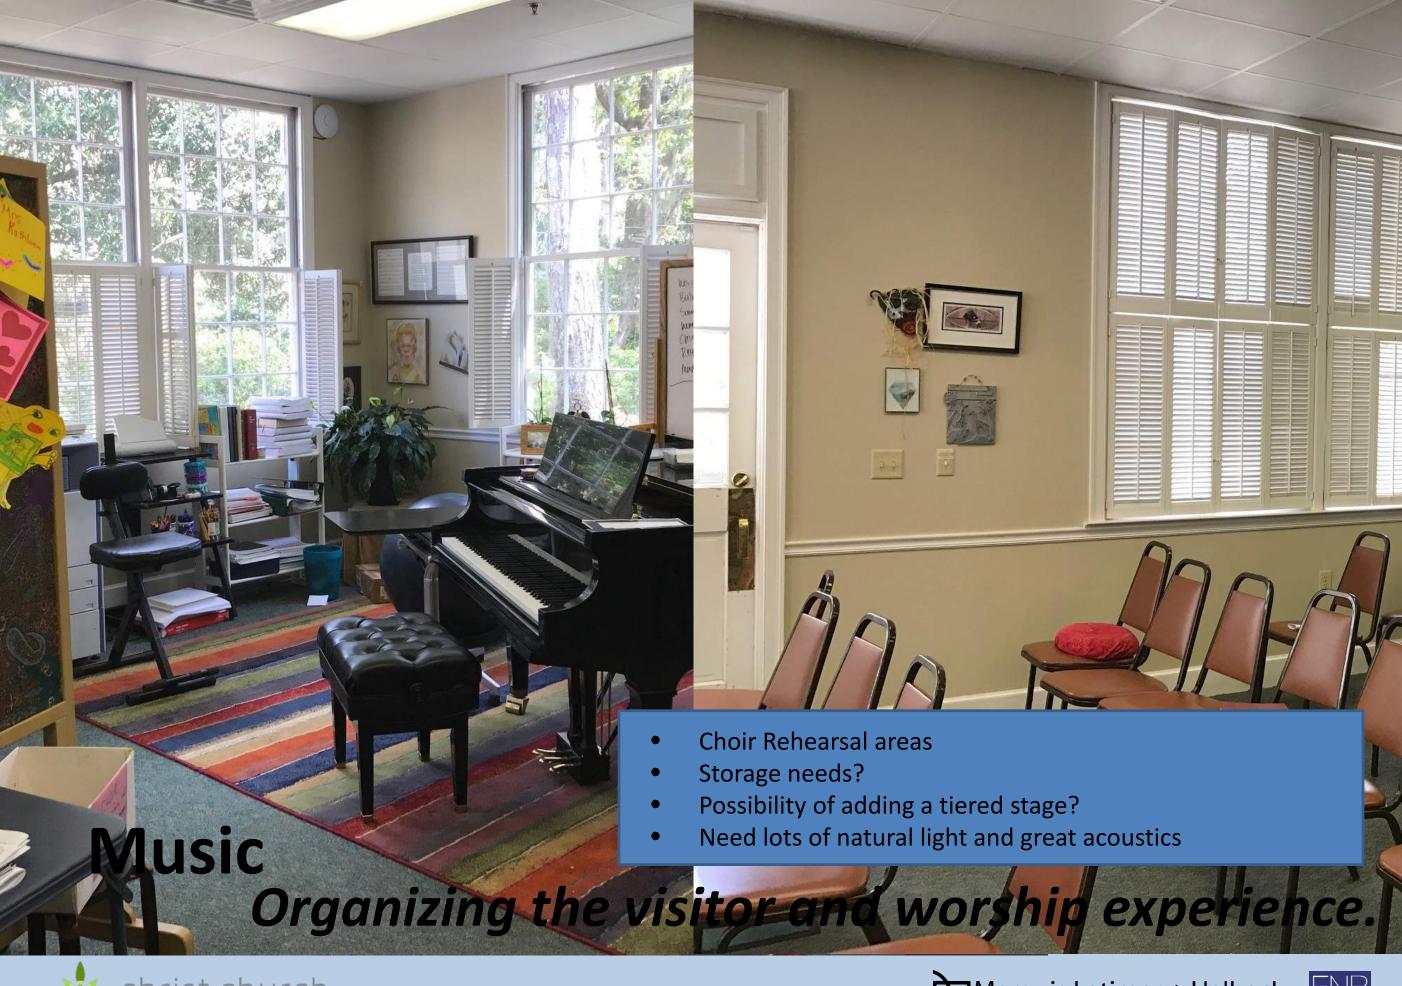

Organizing the visitor and worship experience.

Marquis Latimer + Halback NDSCAPE ARCHITECTURE · PLANNING

Noted by Vestry