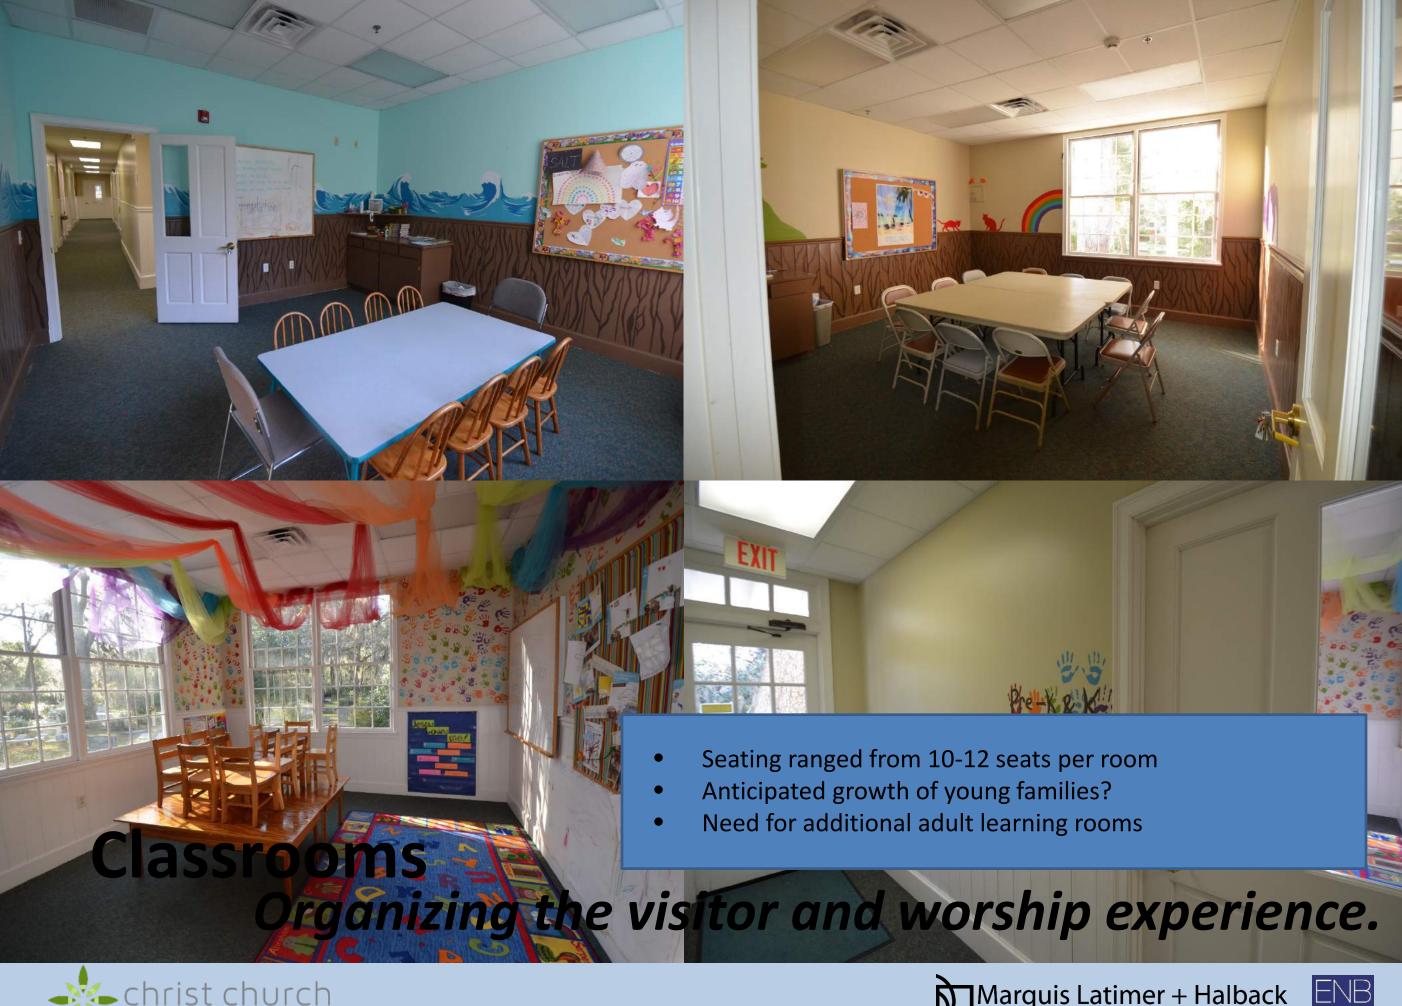

Office space + Classroom space including adult education Noted by Vestry

Bad infrastructure...MEP in Parish House (see energy audit)

More programming space / gathering space (hall needs to be bigger)

Storage