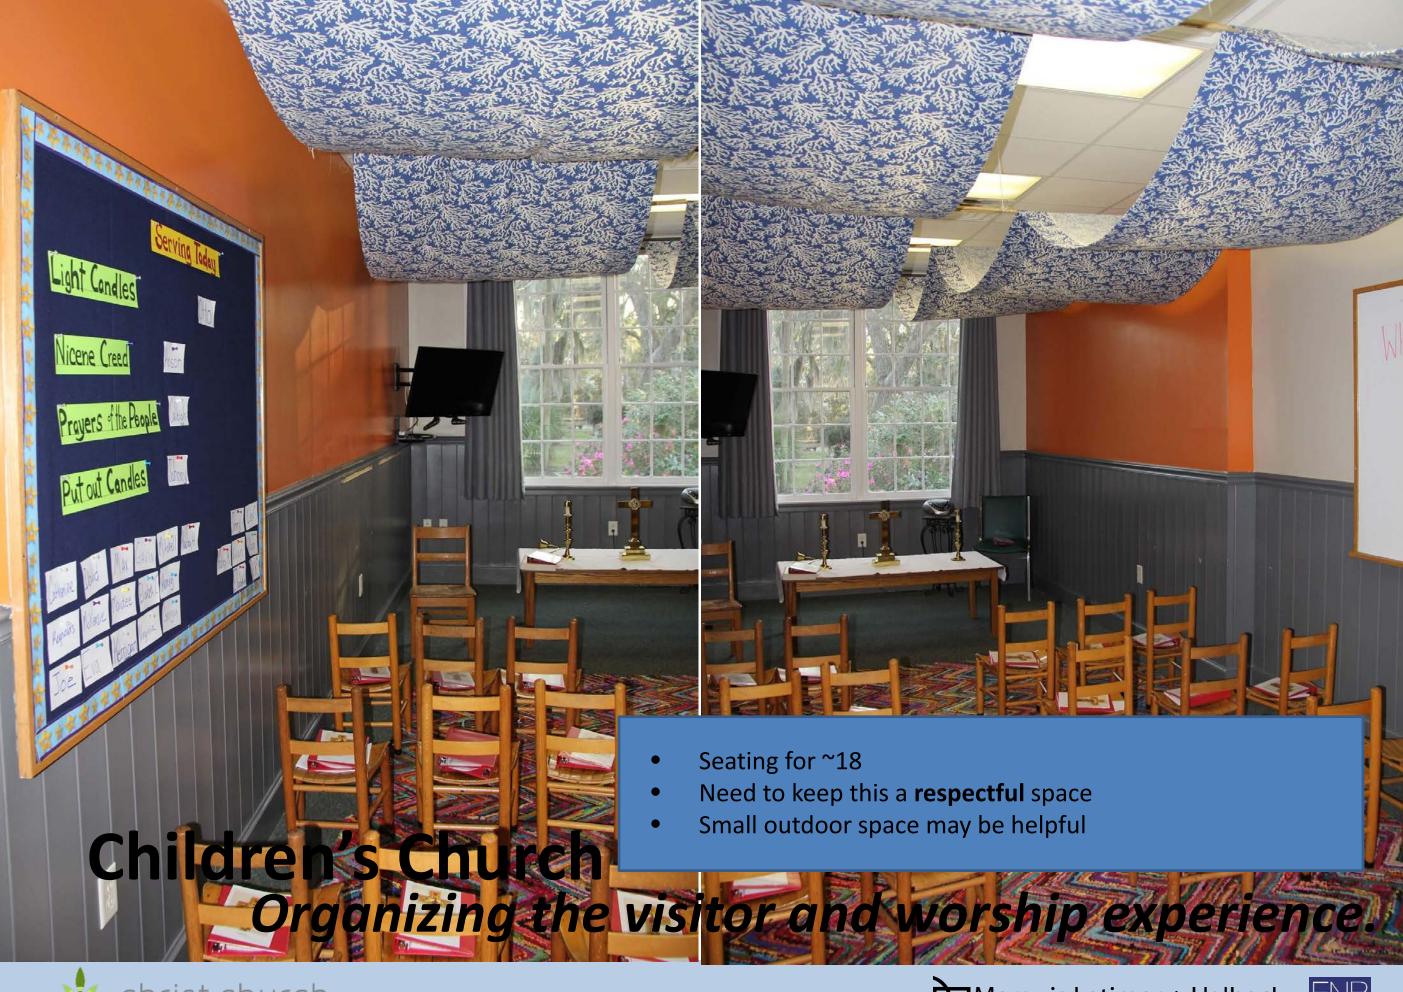

Organizing the visitor and worship experience.

Marquis Latimer + Halback NDSCAPE ARCHITECTURE · PLANNING

Noted by Vestry