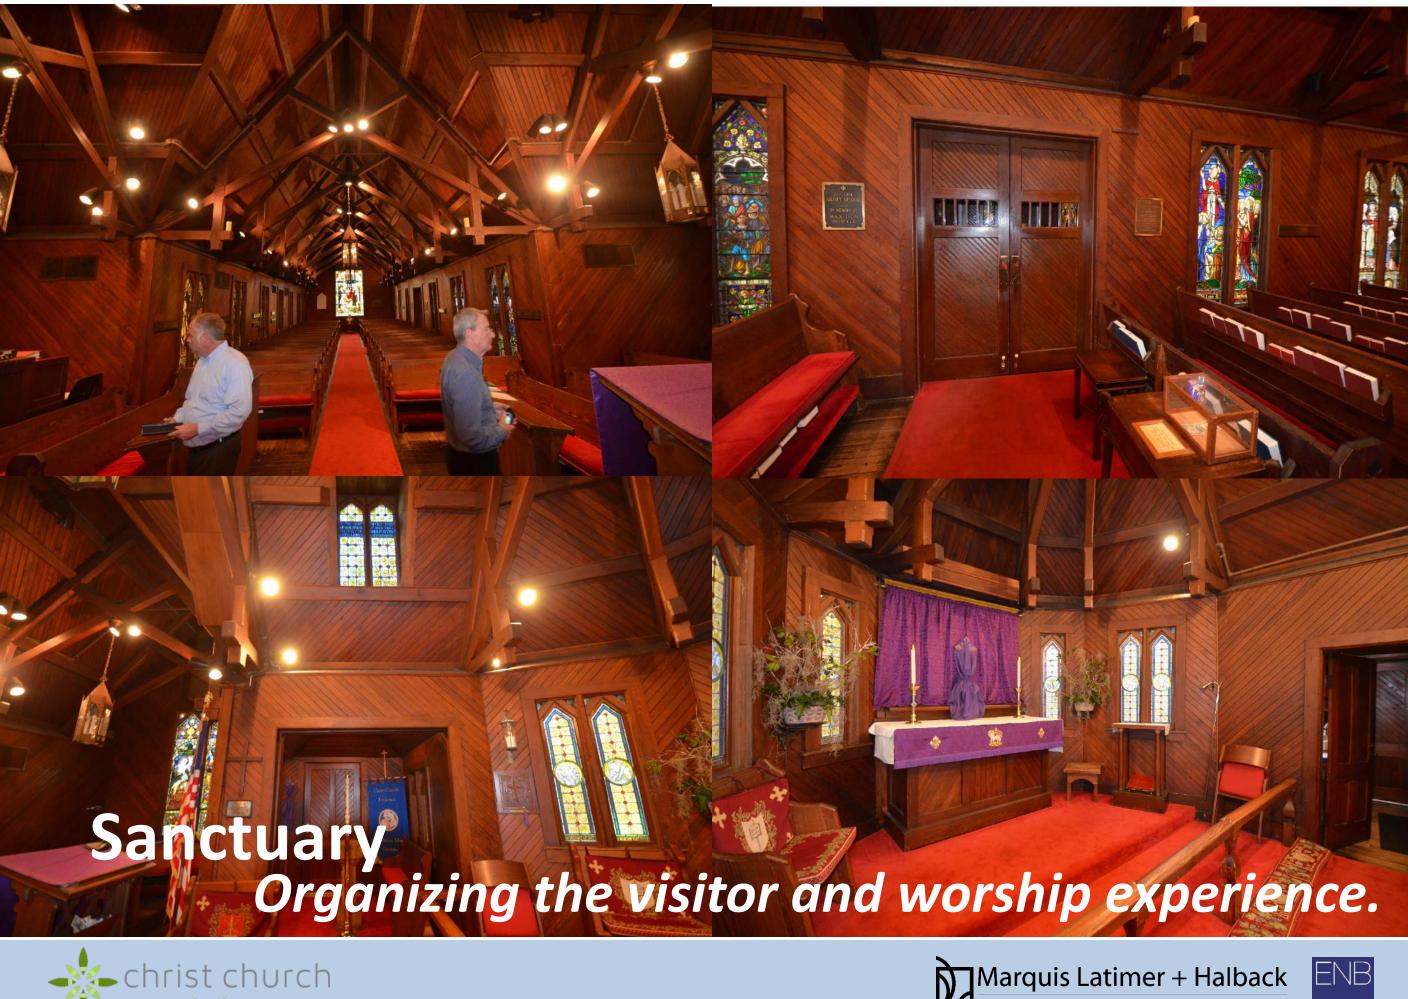

Organizing the visitor and worship experience.

Marquis Latimer + Halback NDSCAPE ARCHITECTURE · PLANNING

Noted by Vestry