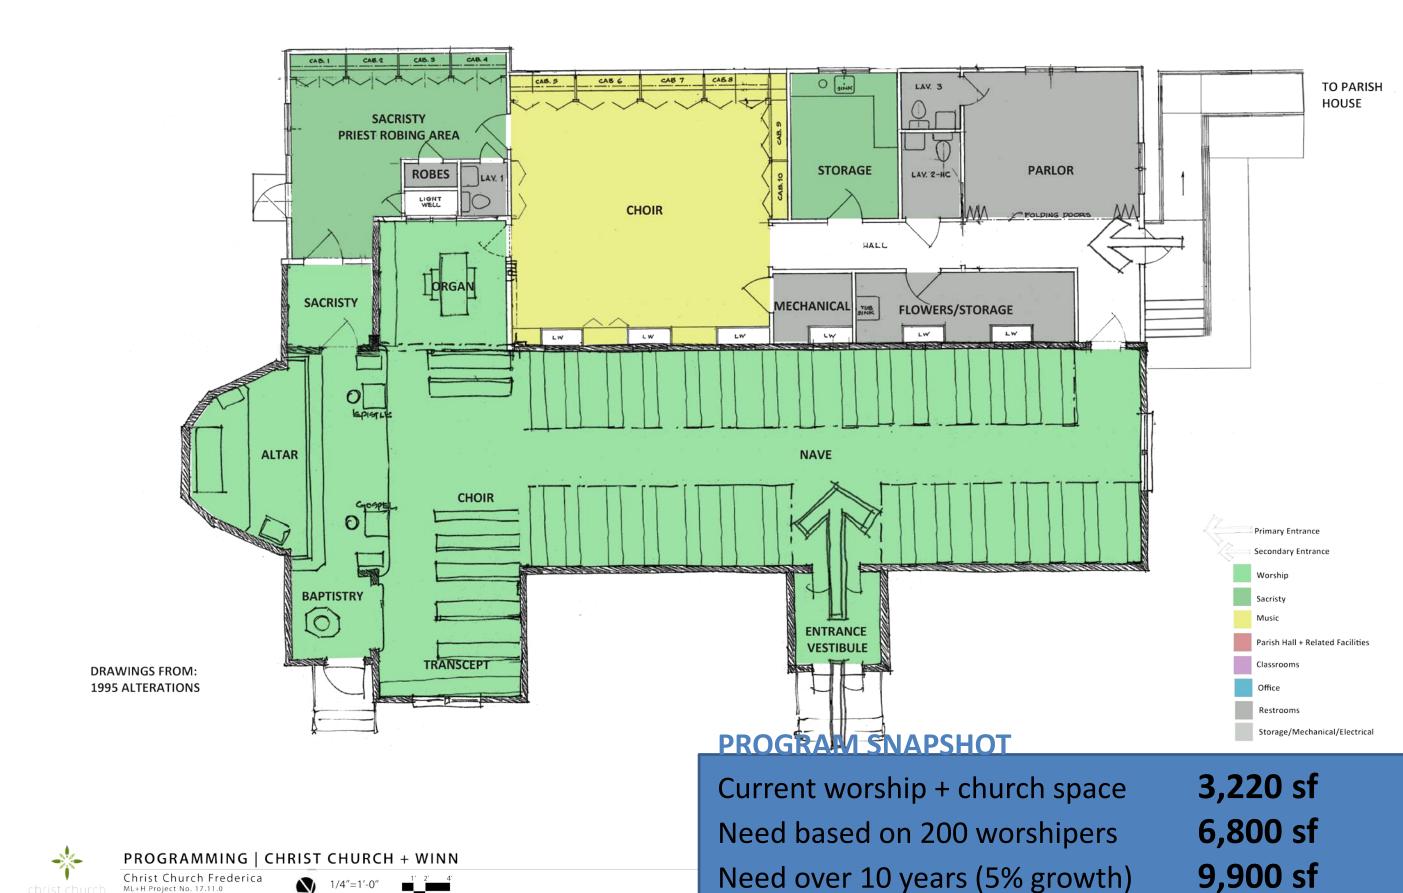

## Arrival + Circulation Organizing the visitor and worship experience.

PROGRAMMING | CHRIST CHURCH + WINN

Christ Church Frederica ML+H Project No. 17.11.0

## **Extensive Program Analysis**

|                                                                                |              |                          |                                              |                      |                                                                            |                            |                        |                                              |                            | WL+H 17                | 7.31.0 Christ Chun                                            | ch Frederic                |
|--------------------------------------------------------------------------------|--------------|--------------------------|----------------------------------------------|----------------------|----------------------------------------------------------------------------|----------------------------|------------------------|----------------------------------------------|----------------------------|------------------------|---------------------------------------------------------------|----------------------------|
|                                                                                |              |                          |                                              | Right Si             | Zi Tig (accommodate )                                                      | 40 words(opers)            | Cur                    | rent / 200 Worsh                             | ippers                     | 2028/10                | ) Year (assume SW g                                           | growth per year            |
|                                                                                |              | Code /<br>Recommended SF |                                              | Current<br>Number of | Recommended<br>Satt (number of<br>users E III per user CRI<br>distancient) | Difference in<br>Carrens / | Projected<br>Number of | Percontinueded Size                          | Clifference in<br>Current/ | Projected<br>Number of | Recommended<br>S26 (name<br>of succES for sec<br>(Ridocrator) | Difference in<br>Current / |
| Vise<br>Worship + Church                                                       | Current Size | per User                 | Notes                                        | Users                | dimensions                                                                 | Recommended                | Users                  | (par Cfl dimension)                          | Recommended                | Users                  | Of dinursion)                                                 | Recommended                |
| anctuary<br>Atar                                                               | 240          |                          | 18'0 x 31'W                                  | 6                    | 558                                                                        | (318)                      |                        | same as right sizing                         |                            |                        | same as right stains                                          |                            |
| Baptistry                                                                      | 75           |                          | 10'x10' area                                 |                      | 100                                                                        | (25)                       |                        | semples right steine                         |                            |                        | serve as right sixing                                         |                            |
| Forsch Seating (Nave)<br>Circulation / Asses                                   | 3000         | 11                       | 30' per percon<br>fixed or flexible seating? | 125<br>160           | 320                                                                        | (320)                      | 200                    | 2980<br>400                                  | (400)                      | 269<br>326             | 8325<br>652                                                   | (9317)                     |
| Cheir Sewing (Franscept)<br>Organ                                              | 334<br>123   | 12                       | 10-12% overall<br>10/10 area                 | 35                   | 420<br>100                                                                 | (86)<br>23                 | 35                     | 420<br>same so right staing                  | 186)                       | 57                     | 684<br>same as right sizing                                   | (350)                      |
| larthes + Gathering                                                            |              |                          | 2000                                         |                      |                                                                            |                            |                        |                                              |                            |                        |                                                               |                            |
| Entrance Venticule<br>Bride's Room (Parior)                                    | 187          | 25                       |                                              | 20                   | 800<br>500                                                                 | (77(6)                     | 200                    | serve as right stone                         | (war)                      | 33                     | 1629<br>634                                                   | (1565)<br>(627)            |
| scripty<br>Socrety - Small                                                     | 57           |                          | 10x13' area with path                        | 2                    | 120                                                                        | (63)                       |                        | same so right slaing                         |                            |                        | same as right siding                                          |                            |
| Sacritory - Large                                                              | 115          |                          |                                              |                      | 300                                                                        | (185)                      |                        | same as right sizing                         |                            |                        | same as right siding                                          |                            |
| Secrety - Liturgical Robbing<br>Secrety - Venting Restroom                     | 241          | 25                       | 10x20 area                                   | 8 1                  | 200<br>50                                                                  | 1361                       |                        | same as right sizing<br>same as right sizing |                            |                        | same as right staing                                          |                            |
| upport Areas<br>Choir Robing                                                   |              | 21                       |                                              |                      |                                                                            |                            | -                      |                                              | 1000                       | 46                     |                                                               |                            |
| Flowers & Storager                                                             | 535<br>133   | 6                        | 4-6-st/person recommenses                    | 35                   | 210<br>300                                                                 | 325<br>(187)               | D.                     | 230<br>same as right sizing                  | 1125                       | 57                     | 342<br>same as right stating                                  | 155                        |
| Machanical<br>Restrooms                                                        | 40<br>65     |                          | 10'x10' area<br>3 per 150 eccupants          | 160                  | 100<br>120                                                                 | (60)<br>(55)               | 200                    | same as right staing<br>160                  | (95)                       | 326                    | 163<br>360                                                    | (221)                      |
| Storage - X Church, condex, etc.                                               | 0            |                          | a loss was accodenies                        |                      | 100                                                                        | (mxi)                      |                        | come as right stoing                         | (64)                       |                        | came as right stains                                          |                            |
| Worship + Church TOTALS                                                        | 3,217        |                          |                                              |                      | 5,998                                                                      | (2,781)                    |                        | 6,798                                        | (3,581)                    |                        | 9,897                                                         | (6,68                      |
| Music Ministry                                                                 |              |                          |                                              |                      |                                                                            |                            |                        |                                              |                            |                        |                                                               |                            |
| Handbell Hoom                                                                  | 351          | 15                       |                                              | 26                   | 240                                                                        | 111                        |                        | same as right staing                         |                            | 26                     | 391                                                           | [40]                       |
| Music Room / Choic Releastsall<br>Music Storage                                | 789          | 30                       | 10'x10' area                                 | 50                   | 100                                                                        | (200)                      |                        | same as right staing<br>same as right staing |                            | 81                     | 163                                                           | (840)                      |
| Instrument Areas (Organ + Grand Parts)                                         | 0            |                          | 30'x10' area, each                           | 2.                   | 200                                                                        | (200)                      |                        | services right sleing                        | renny                      | 9                      | 326                                                           | (326)                      |
| Music Ministry TOTALS                                                          | 1,140        |                          |                                              |                      | 1,540                                                                      | (400)                      |                        | 1,540                                        | [400]                      |                        | 2,508                                                         | (1,3)                      |
| ducation / Sunday School                                                       |              |                          |                                              |                      |                                                                            |                            |                        |                                              |                            |                        |                                                               |                            |
| dult Education<br>Classroom - Adult (Ratires)                                  | 313          | 20                       |                                              | 30                   | 600                                                                        | (207)                      |                        | terre so right staing                        |                            | 49                     | 972                                                           | (664)                      |
| Chatterocem - Adult (Young Professionals)                                      | 0            | 20                       |                                              | 25                   | 500                                                                        | (NXX)                      |                        | come so right staing                         |                            | 41                     | 634                                                           | (80.0)                     |
| Library / Medium Meeting Room Mildren                                          | .268         | 50                       |                                              | 30                   | 300                                                                        | (232)                      |                        | same as right staing                         |                            | 25                     | 834                                                           | (548)                      |
| Nursery                                                                        | 292          | 25                       | 22 7 5                                       | 15                   | 375                                                                        | [83]                       |                        | same as right stang                          |                            | 24                     | 611                                                           | (320)                      |
| Numery Petroom<br>Classroom - Kirke'gy                                         | 25           | 25                       | 10 ef for engle et all                       | 30                   | 500<br>500                                                                 | (25)<br>(EE7)              |                        | came as right sixing<br>came as right sixing |                            | -111                   | came as right oping<br>836                                    | (601)                      |
| Classroom - Pro K.S. Kindengarten (1)<br>Classroom - Pro K.S. Kindengarten (2) | 222          | 36<br>35                 |                                              | 12                   | 420                                                                        | (198)                      |                        | semples right slight                         |                            | 10                     | 342<br>342                                                    | (320)                      |
| Classroom - 1st & 2nd Grades (1)                                               | 256          | 25                       |                                              | 12                   | 300                                                                        | [44]                       |                        | same as right sizing                         |                            | 10                     | 244                                                           | 12                         |
| Classroom - 1st & 2nd Grades (1)<br>Classroom - 3nd/4th/5th Grades (1)         | p.<br>253    | 25<br>25                 |                                              | 12                   | 300                                                                        | (47)                       |                        | same as right staing                         |                            | 10                     | 244<br>244                                                    | (244)                      |
| Classroom - 3rd/4th/5th Grades (2)                                             | 0            | 25                       |                                              |                      |                                                                            |                            |                        |                                              |                            | 10                     | 244                                                           | (244)                      |
| Classroom - New (1)<br>Classroom - New (2)                                     | 0            | 25                       |                                              | 12                   | 100                                                                        | (RERI)                     |                        | came as right stang                          |                            | 10                     | 244<br>244                                                    | (244)<br>(244)             |
| buch<br>Clauroom - Middle School                                               | 443          | 35                       |                                              | 15                   | 375                                                                        | ES                         |                        | same as right staing                         |                            | 24                     | 621                                                           | (366)                      |
| Classroom - High School                                                        | 843          | 26                       |                                              | 15                   | 37%                                                                        | 68                         |                        | carrie so right staing                       |                            | 24                     | 633                                                           | (219)                      |
| opport Areas<br>Storage - USS, daspropris, etc.                                | 40           | -                        | 187x20' supply closet                        |                      | 200                                                                        | (Machi                     |                        | came as right staing                         |                            | -                      | 226                                                           | (286)                      |
| FCW Room (conkbook storage)                                                    | 96           |                          | 87x107 area                                  |                      | 80                                                                         | 36                         |                        | came as night sixing                         |                            |                        | 190                                                           | (14)                       |
| Meda Room<br>Education TOTALS                                                  | 3,001        |                          | 67x107 area                                  |                      | 4,955                                                                      | (1,954)                    |                        | same as right slaing<br>4,955                | (1,954)                    |                        | 8,040                                                         | (93)                       |
|                                                                                | 3,001        | 4                        |                                              |                      | 71,000                                                                     | 12,000                     |                        | 7,000                                        | (a)com                     |                        | 8,040                                                         | 10,00                      |
| arish Hall                                                                     | 2000         | 1.02                     |                                              |                      | 2000                                                                       |                            |                        |                                              |                            | 102                    | 4447                                                          | tener                      |
| Parish Raom<br>Kitchen                                                         | 3062<br>594  | 15                       |                                              | 200                  | 3000<br>800                                                                | (206)                      |                        | same as right staing<br>same as right staing |                            | 13                     | 4887<br>1303                                                  | (1925)                     |
| Storage - Chains + Tables                                                      | 155          | 1.375                    | Sef/chair; 6ef/table                         | 200                  | 275                                                                        | (120)                      |                        | same as right staing                         |                            |                        | 446<br>163                                                    | (200)                      |
| Storage - Parety<br>Storage/Worknown - Wislam + Outreach                       | 171          |                          | 10'x10' area<br>12'x20' area; loading dock   |                      | 100<br>240                                                                 | (240)                      |                        | same so right slaing<br>same so right slaing |                            |                        | 391                                                           | (191)                      |
| Parish Hall TOTALS                                                             | 3,982        |                          |                                              |                      | 4,415                                                                      | (433)                      |                        | 4,415                                        | (433)                      |                        | 7,192                                                         | (3,21                      |
| Offices                                                                        |              |                          |                                              |                      |                                                                            |                            |                        |                                              |                            |                        |                                                               |                            |
| Office-Recor                                                                   | 251          |                          | 149-305 recomm.                              | )                    | 325                                                                        | 174)                       |                        | rame as right slaving                        |                            |                        | same as right stating                                         |                            |
| Office - Aust. Rector<br>Office - Aust. Rector (projected; future)             | 132          |                          | 120-200 recorns.<br>120-200 recorns.         | 1                    | 200                                                                        | [68]                       |                        | servic as right, slicing                     |                            | 2                      | same as right stains<br>200                                   | (200)                      |
| Office Interim Associate Rector                                                | 70           |                          | 120-200 recomm.                              | 3                    | 200                                                                        | (LZ2)                      |                        | terms to right staining                      |                            | 175                    | same as right sizing                                          |                            |
| Office - Youth Missioner<br>Office - Comptany                                  | 109<br>262   |                          | 120-200 recomm.<br>120-200 recomm.           | 1                    | 200                                                                        | [93]                       |                        | come so right staing                         |                            |                        | came as right stong                                           |                            |
| Office - Seaton                                                                | 0            |                          | 320-200 recomm.                              | 2                    | 300                                                                        | (200)                      |                        | same as right during<br>same as right staing |                            |                        | same as right sizing<br>same as right sizing                  | t                          |
| Office - Financial Admin<br>Office - Parish Admin                              | 109          |                          | 130-150 recomm.<br>120-150 recomm.           | 2 2                  | 150<br>150                                                                 | (41)<br>(10)               |                        | same as right staing<br>same so right staing |                            |                        | came as right string                                          | 1                          |
| Office - General                                                               | 65           |                          | 320-350 recorum                              | 2                    | 150                                                                        | (EA)                       |                        | tame to right stang                          |                            |                        | came as right siding                                          |                            |
| Office - General garajected: Naure) Office - Volunticer                        | 0            | 1                        | 120-150 recomm.                              | - 1                  | 150                                                                        | (150)                      |                        | seme as right stains                         |                            | 2                      | 150<br>seme as right stains                                   | (0.50)                     |
| Vestry / Large Meeting Room                                                    | 320          |                          | 15520 area                                   | an                   | 300                                                                        | 262                        |                        | same as right sizing                         |                            |                        | same as right sizing                                          | r                          |
| Recoption<br>apport Areas                                                      | 262          | 25                       |                                              | 4                    | 150                                                                        | 112                        |                        | same as right plang                          |                            |                        | same as right sizing                                          | é.                         |
| Office- Copy Room                                                              | 207          | - 5                      | 15x15'area                                   |                      | 225                                                                        | (18)                       |                        | same as right slight                         |                            |                        | same as right siding                                          |                            |
| Offices TOTALS                                                                 | 2,006        |                          | B'st/0" area                                 |                      | 2,680                                                                      | (674)                      |                        | 2,680                                        | (674)                      |                        | 3,030                                                         | (1,0                       |
|                                                                                | -0000        | 1                        |                                              |                      | - Filoso                                                                   | 394.97                     |                        | 2,000                                        | HECK                       |                        | 3(0.00)                                                       | 14,0                       |
| arish Hall Restrooms                                                           |              | -                        | 2004                                         |                      |                                                                            | 100                        |                        |                                              |                            |                        | 500                                                           |                            |
| ficationers<br>Showers                                                         | 253<br>25    |                          | 3 per 150 occupants<br>8's8' area per stall  | 200                  | 150<br>128                                                                 | (103)                      |                        | semic as right sizing                        |                            | 326                    | 280<br>192                                                    | (107)                      |
| Restinon's (ADA)                                                               | 105          |                          |                                              | 2                    | 50                                                                         | 95                         |                        | same as right sizing                         |                            |                        | same as highe stoing                                          |                            |
| arish Hall Restrms TOTALS                                                      | 383          |                          |                                              |                      | 338                                                                        | 45                         |                        | 338                                          | 45                         |                        | 522                                                           | (1                         |
| isitor Areas                                                                   |              |                          |                                              |                      |                                                                            |                            |                        |                                              |                            |                        |                                                               |                            |
| Wolcome Center / Boolotons                                                     | 0            | 5                        | proxil sales area                            | 45                   | 225                                                                        | (225)                      |                        | same as right sizing                         |                            |                        | same as right stoing                                          |                            |
| Visitor Restrooms<br>Storage                                                   | 0            | - 8                      | 3 per 150 occupants<br>10'x10' area          | 45                   | 50<br>100                                                                  | (100)                      |                        | same as right staing<br>same as right staing |                            |                        | same as right sizing<br>same as right sizing                  |                            |
| isitor Areas TOTALS                                                            |              |                          | 30000000                                     |                      | 375                                                                        | (375)                      |                        | 375                                          | (375)                      |                        | 375                                                           | (3                         |
|                                                                                |              |                          |                                              |                      |                                                                            |                            |                        |                                              |                            |                        |                                                               | -                          |

## Right Sizing (for 200 worshippers)

| Category                     | Current  | Need     | Difference |
|------------------------------|----------|----------|------------|
| Worship +<br>Church          | 3,217 sf | 6,798 sf | +3,581 sf  |
| Music Ministry               | 1,140 sf | 1,540 sf | +400 sf    |
| Education +<br>Sunday School | 3,001 sf | 4,955 sf | +1,954 sf  |
| Parish Hall                  | 3,982 sf | 4,415 sf | +433 sf    |
| Offices                      | 2,006 sf | 2,680 sf | +674 sf    |
| Parish Hall<br>Restrooms     | 383 sf   | 338 sf   | -45 sf     |
| Visitor Areas                | 0 sf     | 375 sf   | +375 sf    |

# Projecting Growth – 5%, 10 Years (for 326 worshippers)

| Category                     | Current  | Need     | Difference |
|------------------------------|----------|----------|------------|
| Worship +<br>Church          | 3,217 sf | 9,897 sf | +6,680 sf  |
| Music Ministry               | 1,140 sf | 2,508 sf | +1,368 sf  |
| Education +<br>Sunday School | 3,001 sf | 8,040 sf | +5,039 sf  |
| Parish Hall                  | 3,982 sf | 7,192 sf | +3,210 sf  |
| Offices                      | 2,006 sf | 3,030 sf | +1,024 sf  |
| Parish Hall<br>Restrooms     | 383 sf   | 522 sf   | +139 sf    |
| Visitor Access               | 0 sf     | 375 sf   | +375 sf    |