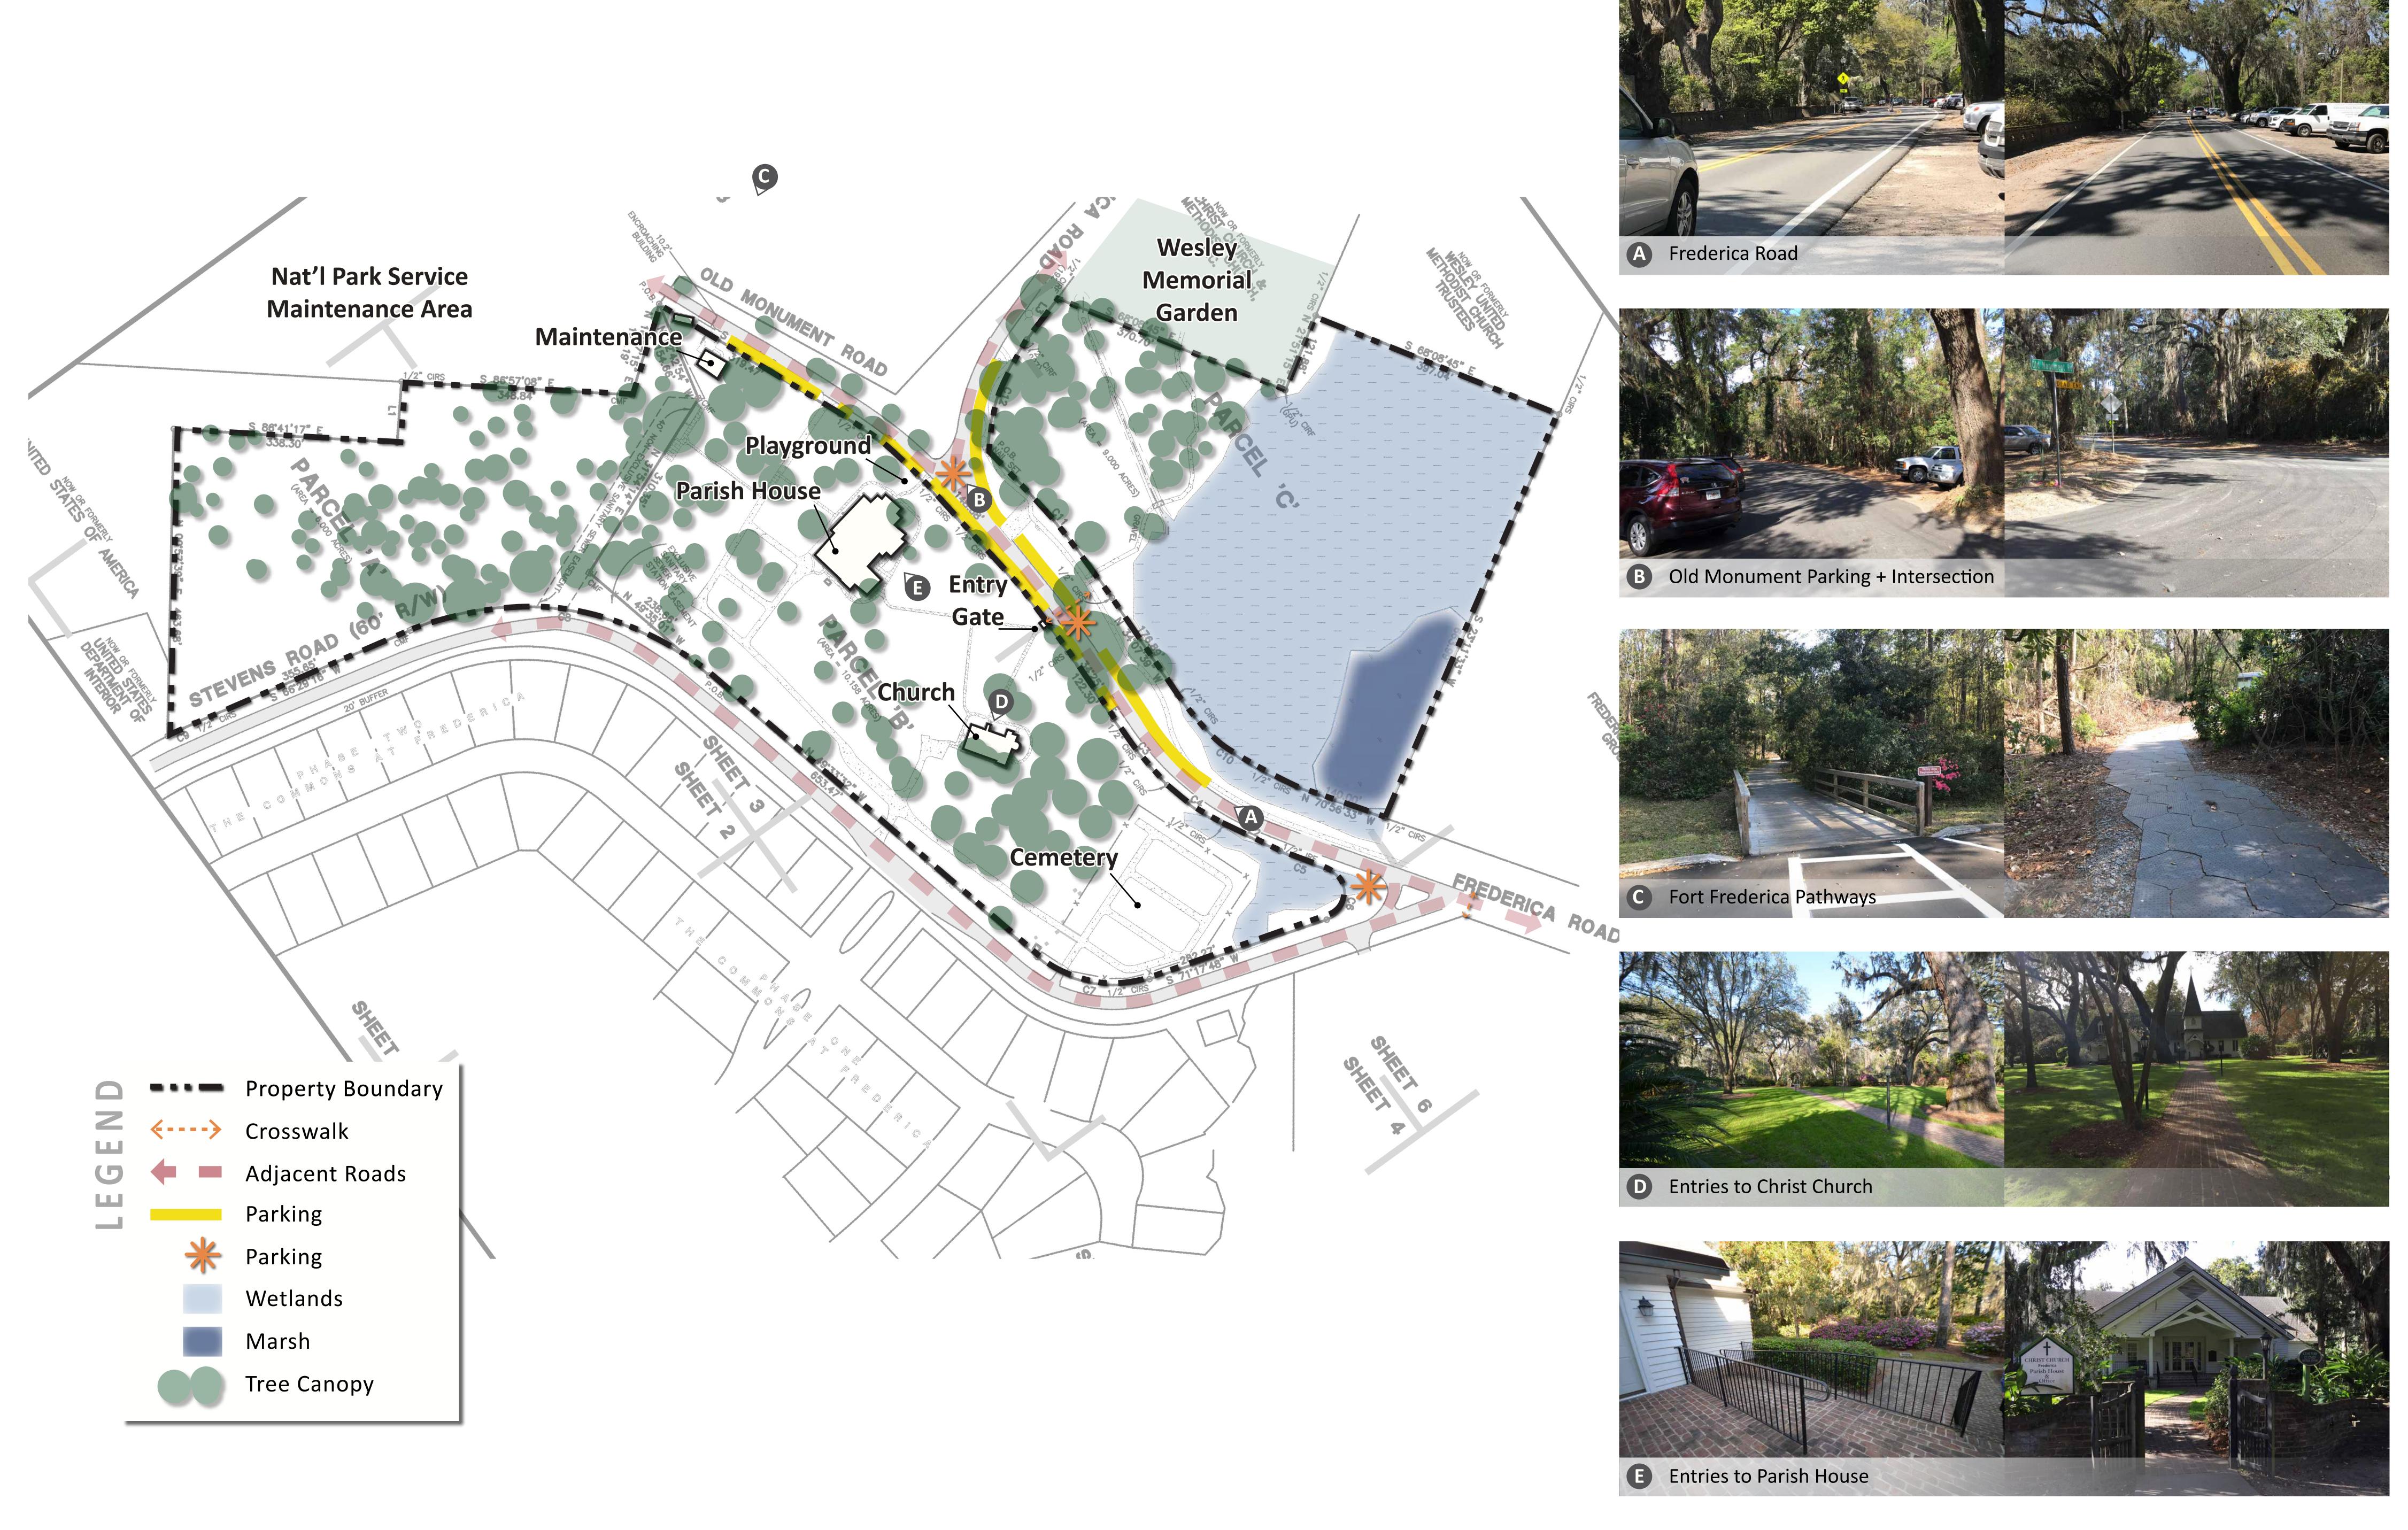

BUILDING + SITE RELATIONSHIPS Nat'l Park Service Memorial **Maintenance Area** Garden Playground Parish House Marsh Cemetery CO. Need 10-Year 10-Year 10-Year 10-Year Need 1,000 sf 1,500 sf 6,800 sf 9,900 sf 1,540 sf 2,510 sf 4,960 sf 8,040 sf 4,420 sf 7,190 sf 2,680 sf 3,030 sf 340 sf 520 sf 380 sf 380 sf Music Ministry Offices 10 Year Worship + Church Parish Hall Education Parish Hall Current Visitor Areas Need Area Projection (Current 3,220 sf) (Current 3,000 sf) (Current 2,000 sf) (Current 1,140 sf) (Current 3,980 sf) (No Current Space) Restrooms (Current 380 sf)