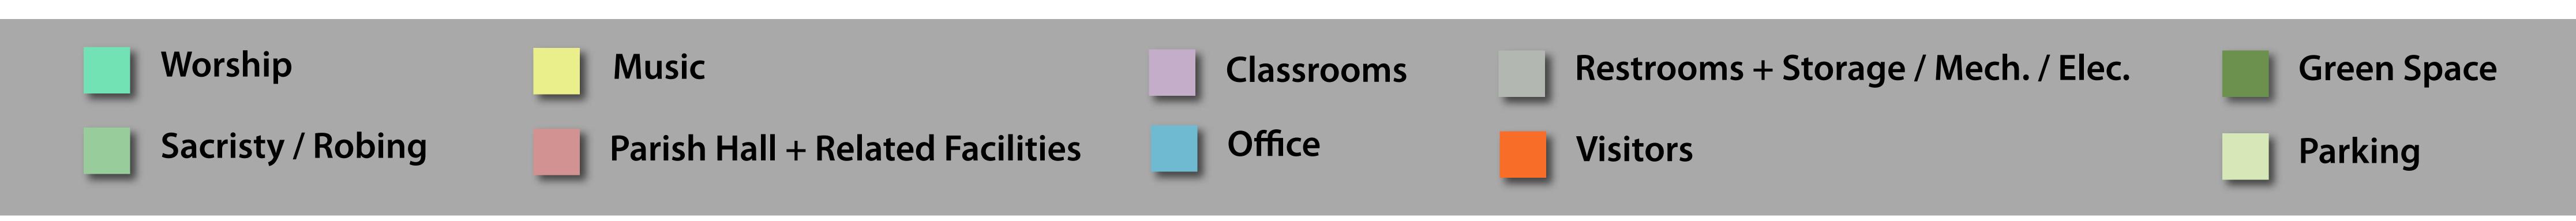

BUILDING + SITE RELATIONSHIPS Nat'l Park Service Memorial **Maintenance Area** Garden Playground Parish House Marsh Cemetery CO. Need 10-Year 10-Year 10-Year 10-Year Need 1,000 sf 1,500 sf 6,800 sf 9,900 sf 1,540 sf 2,510 sf 4,960 sf 8,040 sf 4,420 sf 7,190 sf 2,680 sf 3,030 sf 340 sf 520 sf 380 sf 380 sf Music Ministry Offices 10 Year Worship + Church Parish Hall Education Parish Hall Current Visitor Areas Need Area Projection (Current 3,220 sf) (Current 3,000 sf) (Current 2,000 sf) (Current 1,140 sf) (Current 3,980 sf) (No Current Space) Restrooms (Current 380 sf)