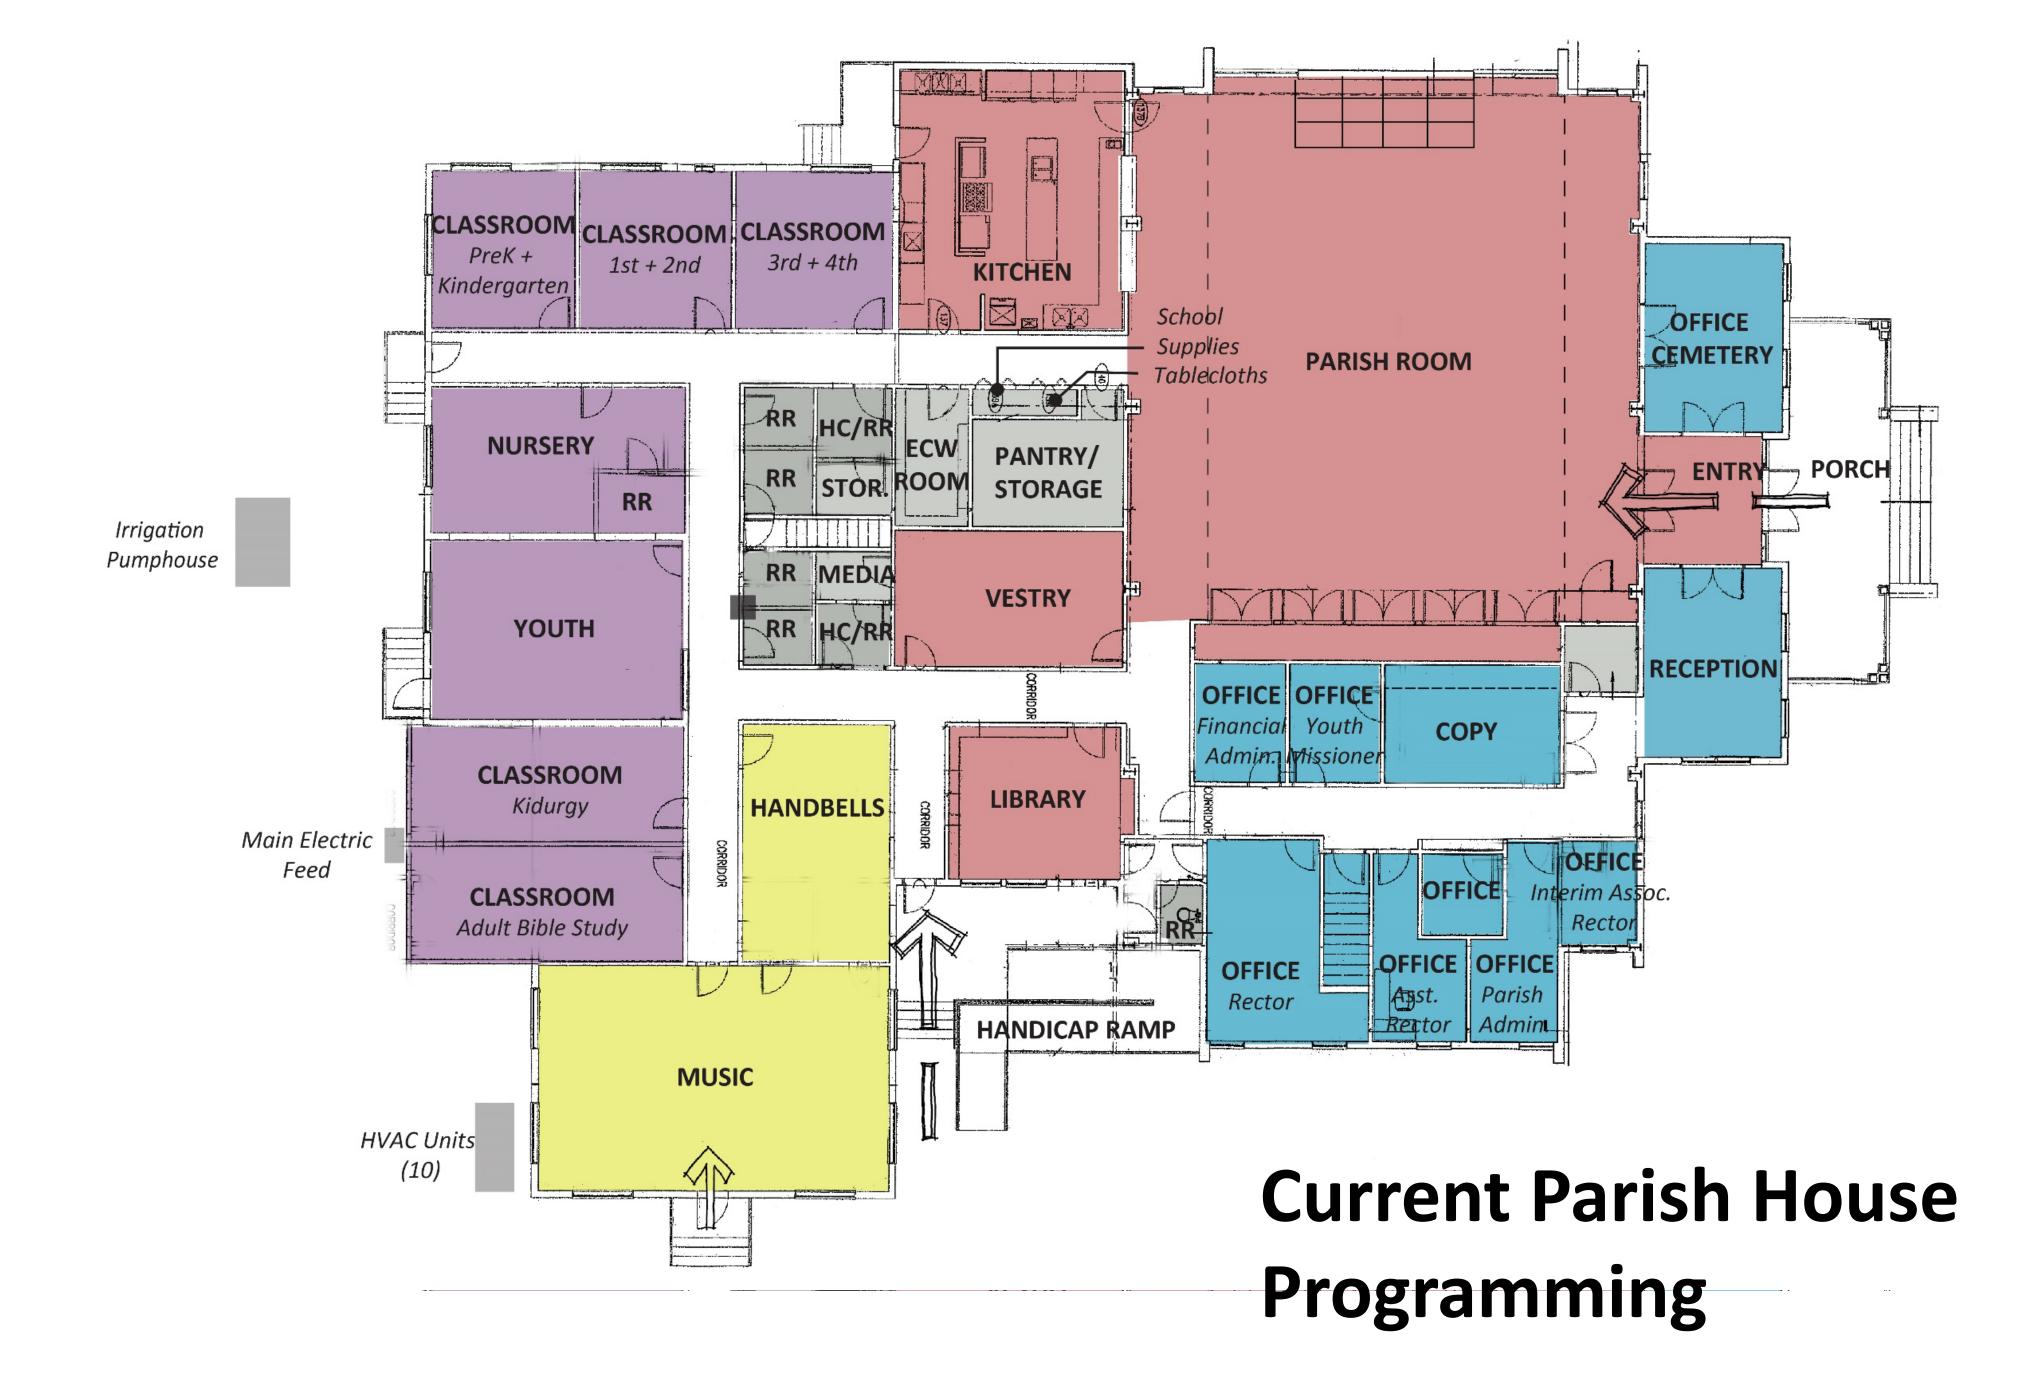

BUILDING + SITE RELATIONSHIPS Nat'l Park Service Memorial **Maintenance Area** Garden Playground Parish House Marsh Cemetery CO. Need 10-Year 10-Year 10-Year 10-Year Need 1,000 sf 1,500 sf 6,800 sf 9,900 sf 1,540 sf 2,510 sf 4,960 sf 8,040 sf 4,420 sf 7,190 sf 2,680 sf 3,030 sf 340 sf 520 sf 380 sf 380 sf Music Ministry Offices 10 Year Worship + Church Parish Hall Education Parish Hall Current Visitor Areas Need Area Projection (Current 3,220 sf) (Current 3,000 sf) (Current 2,000 sf) (Current 1,140 sf) (Current 3,980 sf) (No Current Space) Restrooms (Current 380 sf)