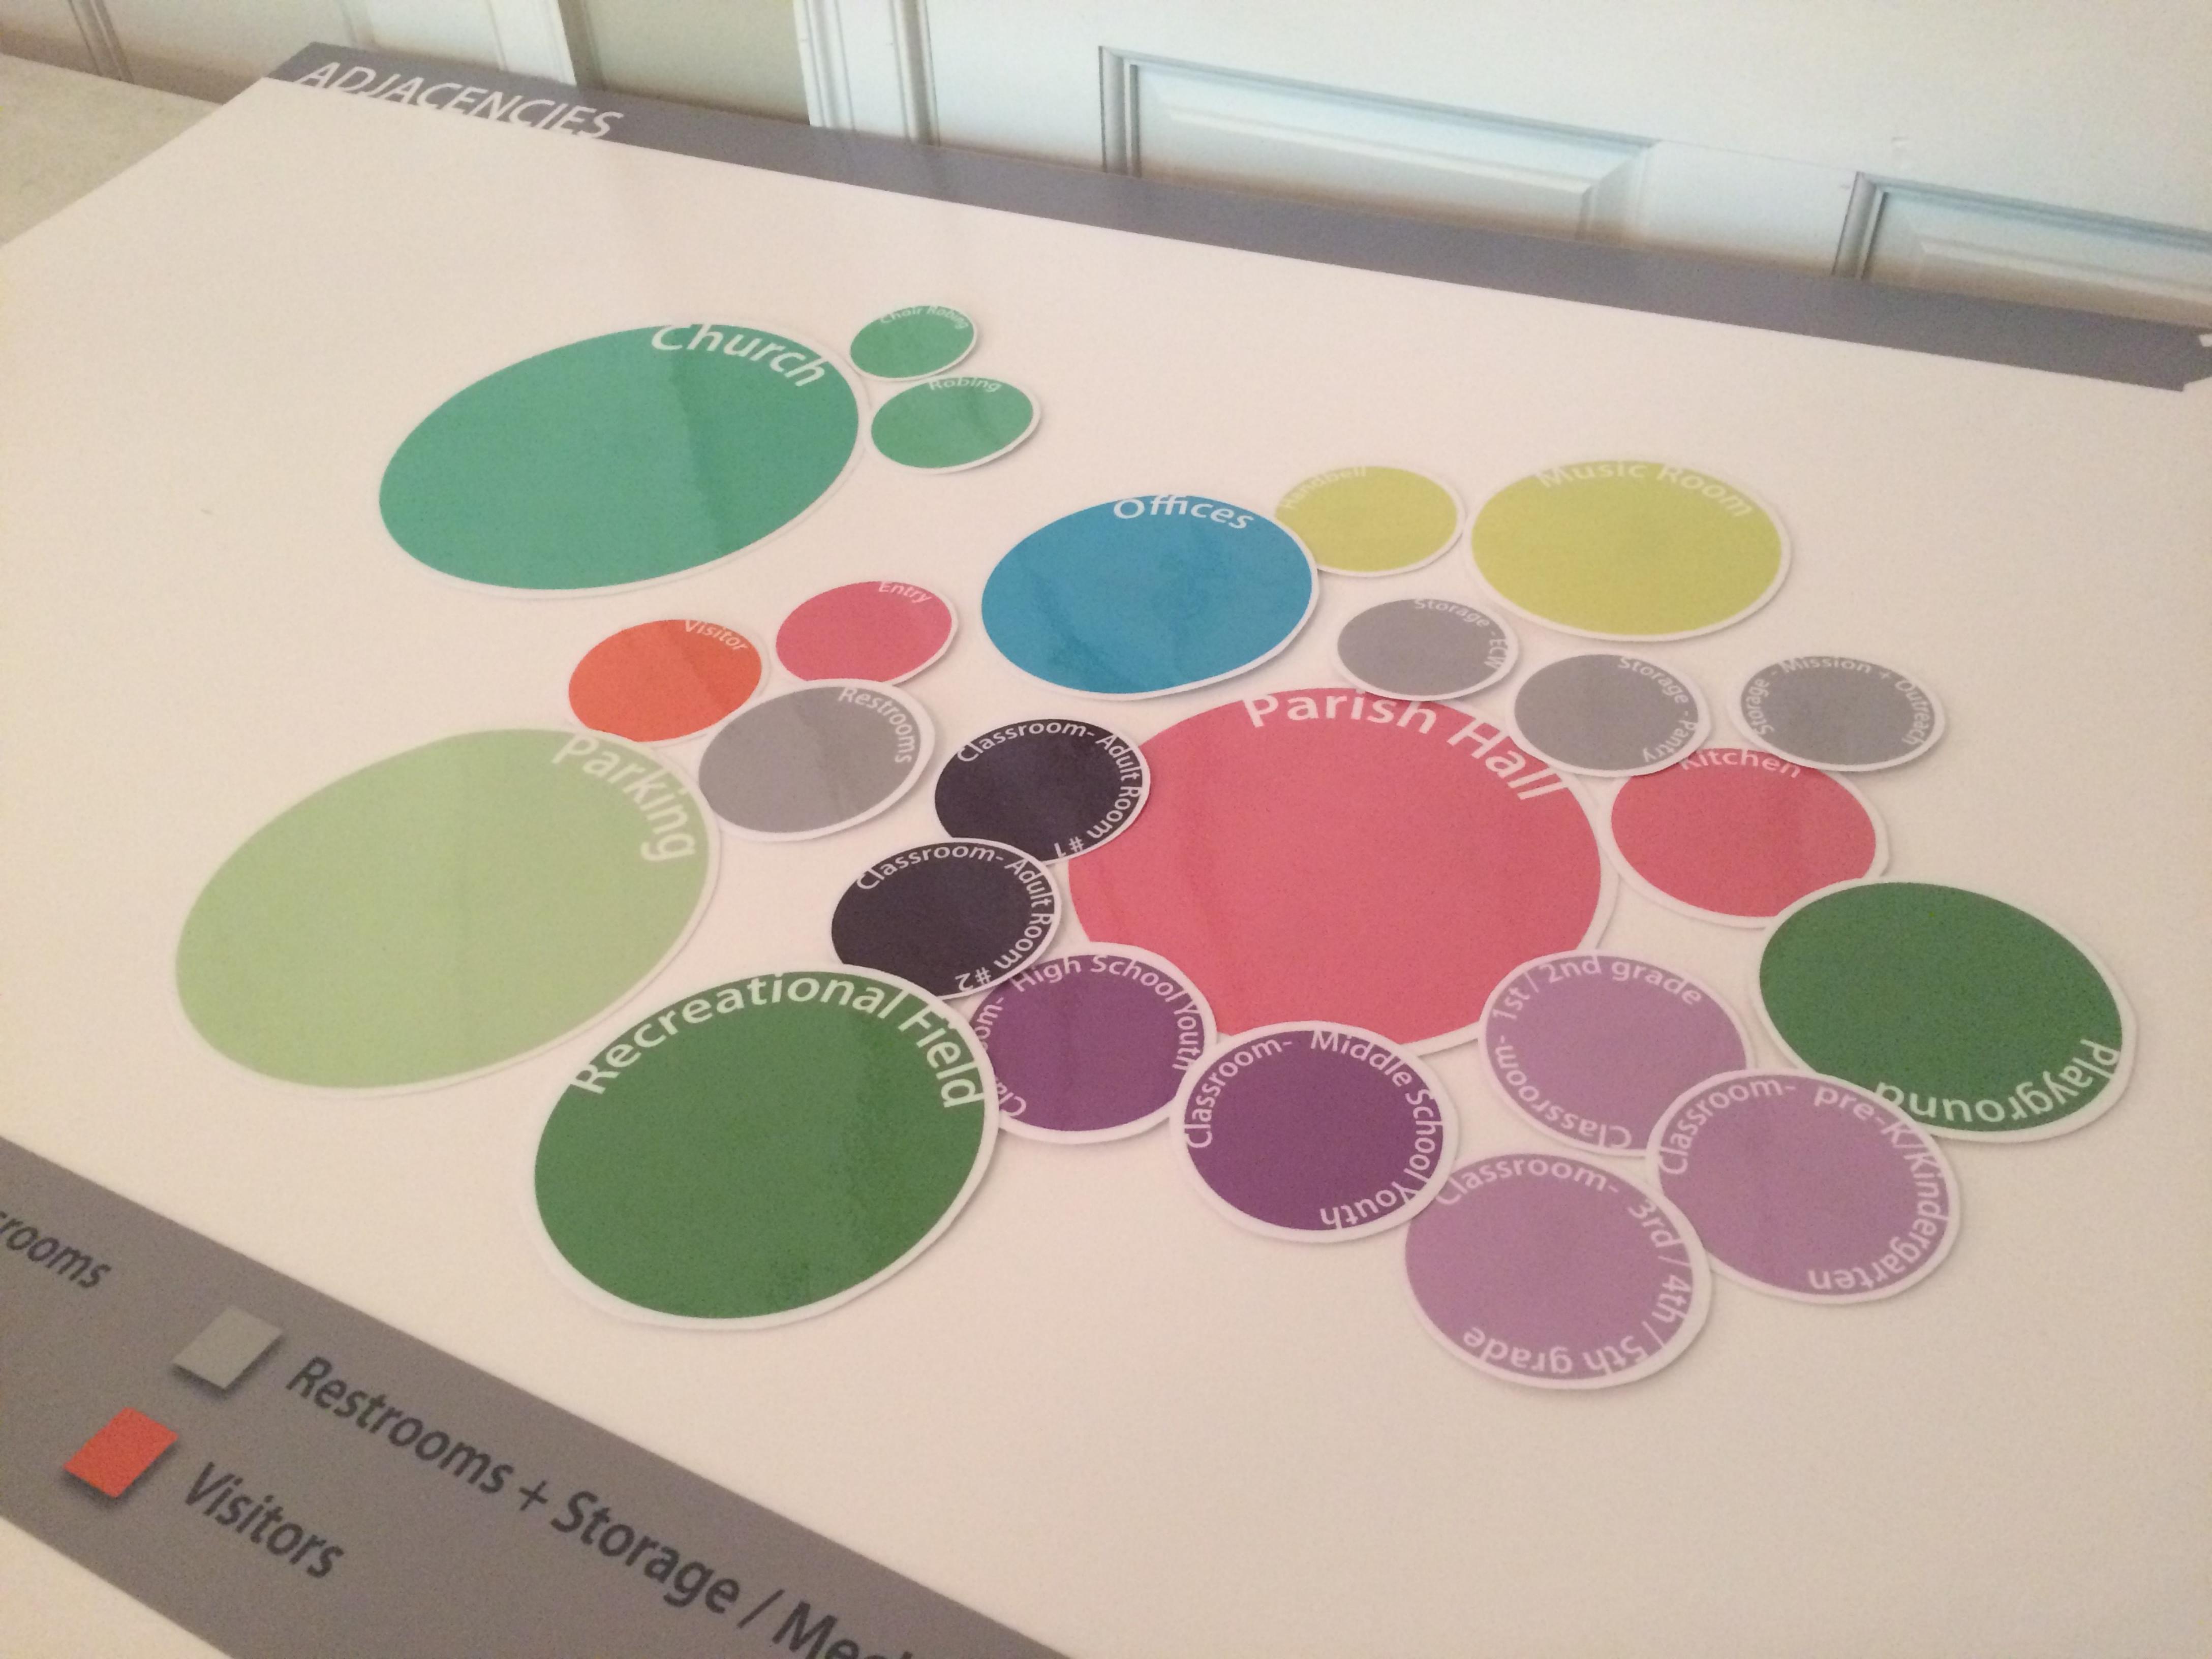

BUILDING + SITE RELATIONSHIPS Nat'l Park Service Memorial **Maintenance Area** Garden Playground Parish House Marsh Cemetery CO. Need 10-Year 10-Year 10-Year 10-Year Need 1,000 sf 1,500 sf 6,800 sf 9,900 sf 1,540 sf 2,510 sf 4,960 sf 8,040 sf 4,420 sf 7,190 sf 2,680 sf 3,030 sf 340 sf 520 sf 380 sf 380 sf Music Ministry Offices 10 Year Worship + Church Parish Hall Education Parish Hall Current Visitor Areas Need Area Projection (Current 3,220 sf) (Current 3,000 sf) (Current 2,000 sf) (Current 1,140 sf) (Current 3,980 sf) (No Current Space) Restrooms (Current 380 sf)















## MUSIC + EDUCATION

## **Existing Facilities**